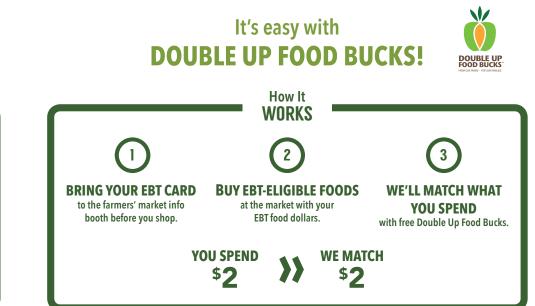

> It's easy with **DOUBLE UP FOOD BUCKS!**

> > How It

WORKS

**BUY EBT-ELIGIBLE FOODS** 

at the market with your

EBT food dollars.

WE MATCH

YOU SPEND

### LOCATION

Library parking lot, 2400 Central Ave.

**BRING YOUR EBT CARD** 

to the farmers' market info

booth before you shop.

**Thursdays:** 7AM-12:30PM

HOURS

May 3