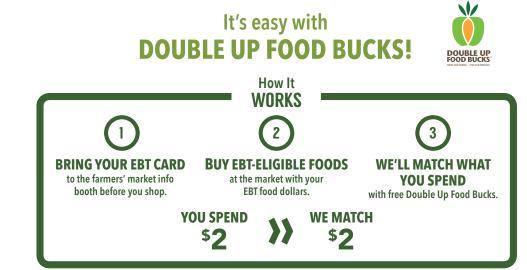

## Get more fruits and vegetables when you use your **EBT CARD** at farmers' markets

**BRING YOUR EBT CARD** to the farmers' market info at the market with your booth before you shop. EBT food dollars.

**YOU SPEND** 

**WE MATCH** 

\$2

| <b>LOCATION</b><br>Socorro<br>Plaza Socorro                                     | HOURS<br>Tuesdays:<br>5PM-7PM or sellout | <b>SEASON</b><br>June through October |
|---------------------------------------------------------------------------------|------------------------------------------|---------------------------------------|
| Socorro Winter Market<br>407 Center St.                                         | Saturdays:<br>9AM–11AM                   | November through May                  |
| Alamo Navajo Reservation<br>Farmers' Market<br>Walters Park, off County Rd. 169 | Thursdays:<br>1PM–3PM                    | July through October                  |
| Magdalena Farmers' Market<br>Magdalena Public Library,<br>108 N Main St.        | Thursdays:<br>4PM–6PM                    | July through October                  |