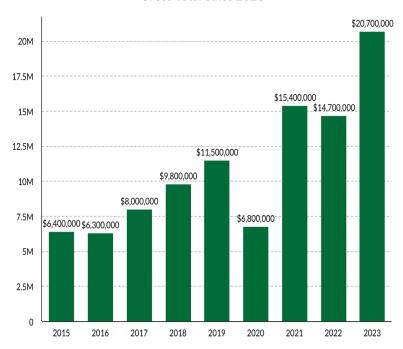

## 2023 Market Data

During 2023, gross total sales of products across New Mexico's farmers' markets, farm stands, CSAs, and other local outlets surpassed \$20 million for the first time. This is a 41% increase from 2022 and more than double the gross total sales from 5 years ago (2018).

The significant increase in local food sales over 2022 can be partially attributed to:

- -Farmers' market sales went up 34% over 2022 (from \$14.7M to \$20.7M);
- -FreshRx box purchases (from \$146,200 to\$450,758);
- -FMNP new state funding for food boxes (from \$98,575 to \$302,759);
- **-Farm stands** (from \$300,000 to \$1,646,895).