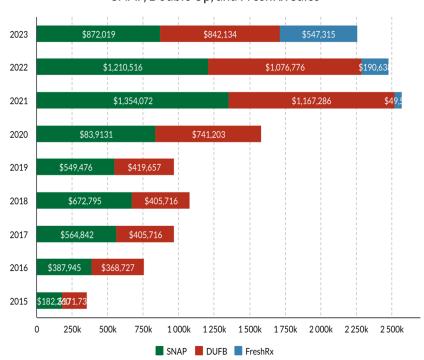

#### SNAP, Double Up, and FreshRx Sales

| Market                               | Total<br>Gross Sales | Gross<br>Agricultural<br>Sales | SNAP<br>Sales<br>++ | DUFB<br>Sales<br>++ | Fresh Rx<br>Sales | FMNP<br>Sales |
|--------------------------------------|----------------------|--------------------------------|---------------------|---------------------|-------------------|---------------|
| Abiquiu                              | \$66,000             | \$52,000                       | \$2,424             | \$2,318             | 582               | TBD           |
| ABQ Rail Yards                       | \$4,014,261          | \$495,401                      | \$64,993            | \$67,395            | \$15,475          | TBD           |
| Alamogordo                           | \$3,800              | \$2,600                        | \$568               | \$534               | \$1,261           | TBD           |
| Albuquerque Downtown                 | \$3,321,899          | \$1,351,384                    | \$123,994           | \$99,621            | \$19,954          | TBD           |
| Ardovino's Desert Crossing           | \$196,736            | \$41,403                       | \$28,974            | NA                  | NA                | TBD           |
| Aztec                                | \$48,763             | \$41,403                       | \$3,612             | \$3,842             | NA                | TBD           |
| Belen*                               | \$10,032             | \$10,032                       | \$2,963             | \$2,510             | \$4,559           | TBD           |
| Bernalillo                           | \$4,567              | \$4,567                        | \$317               | \$457               | NA                | TBD           |
| Black Mesa Winery Farm               | \$8,378              | \$8,378                        | \$0                 | \$12                | NA                | TBD           |
| Bloomfield                           | \$9,368              | \$6,848                        | \$355               | \$242               | NA                | TBD           |
| Bosque Farms                         | \$89,160             | \$78,909                       | \$1,907             | \$2,234             | \$574             | TBD           |
| Carlsbad                             | \$131,930            | \$23,335                       | NA                  | NA                  | NA                | TBD           |
| Cedar Crest                          | \$149,000            | \$104,000                      | \$2,610             | \$2,886             | \$52              | TBD           |
| Clovis                               | \$92,000             | \$90,000                       | \$4,044             | \$3,716             | NA                | TBD           |
| Corrales                             | \$1,396,910          | \$1,279,224                    | NA                  | NA                  | NA                | TBD           |
| Dixon *                              | \$67                 | \$67                           | \$67                | \$0                 | NA                | TBD           |
| Eldorado                             | \$156,280            | \$102,980                      | \$1,048             | \$870               | NA                | TBD           |
| Espanola                             | \$96,843             | \$83,843                       | \$11,267            | \$10,462            | \$9,457           | TBD           |
| Farmington                           | \$175,512            | \$109,506                      | \$10,907            | \$10,780            | NA                | TBD           |
| Fort Sumner                          | \$14,983             | \$1,998                        | \$39                | \$24                | NA                | TBD           |
| Gallup *                             | \$545                | \$545                          | \$279               | \$266               | NA                | TBD           |
| Gila                                 | \$26,100             | \$16,100                       | NA                  | NA                  | NA                | TBD           |
| Grants                               | \$44,286             | \$9,630                        | \$1,070             | \$1,062             | NA                | TBD           |
| Harding County                       | \$1,200              | \$0                            | NA                  | NA                  | NA                | TBD           |
| Hobbs                                | \$64,000             | \$46,000                       | NA                  | NA                  | NA                | TBD           |
| Jemez Springs                        | \$29,579             | \$10,574                       | NA                  | NA                  | NA                | TBD           |
| Kirtland                             | \$4,418              | \$3,418                        | \$265               | \$232               | NA                | TBD           |
| Las Cruces                           | \$1,340,000          | \$340,000                      | \$56,716            | \$48,872            | NA                | TBD           |
| Las Vegas - Tierra Encantada *       | \$33                 | \$33                           | \$7                 | \$26                | NA                | TBD           |
| Las Vegas Tri-County *               | \$70,076             | \$70,076                       | \$34,852            | \$32,208            | \$3,016           | TBD           |
| Los Alamos                           | \$291,250            | \$221,250                      | \$2,655             | \$2,934             | \$391             | TBD           |
| Los Lunas                            | \$89,228             | \$56,607                       | \$10,461            | \$9,828             | \$2,283           | TBD           |
| Los Ranchos                          | \$1,087,072          | \$978,365                      | NA                  | NA NA               | NA                | TBD           |
| Mesa Verde *                         | \$138                | \$138                          | \$84                | \$54                | NA                | TBD           |
| Mile Hi (Albuquerque) *              | \$366                | \$366                          | \$226               | \$140               | NA                | TBD           |
| Mimbres Valley                       | \$10,824             | \$5,412                        | NA                  | NA                  | NA                | TBD           |
| Pecos Farmers Market                 | \$18,544             | \$7,467                        | \$254               | \$82                | \$65              | TBD           |
| Pharmer's Farmacy Market             | \$1,000              | \$1,000                        | NA                  | NA NA               | NA                | TBD           |
| Portales                             | \$41,000             | \$40,000                       | \$2,524             | \$2,092             | NA                | TBD           |
| Quemado                              | \$14,430             | \$5,833                        | NA                  | NA                  | NA                | TBD           |
| Questa                               | \$53,879             | \$20,881                       | \$2,794             | \$2,430             | NA                | TBD           |
| Raton                                | \$3,200              | \$1,200                        | NA                  | NA                  | NA                | TBD           |
| Roswell *                            | \$106                | \$106                          | \$48                | \$58                | NA                | TBD           |
| Santa Fe                             | \$2,750,000          | \$2,200,000                    | \$160,023           | \$161,249           | \$28,167          | TBD           |
| Santa Fe Del Sur                     | \$65,200             | \$60,000                       | NA                  | NA                  | NA                | TBD           |
| Santa Rosa *                         | \$2,061              | \$2,061                        | \$943               | \$1,118             | NA NA             | TBD           |
| Shiprock                             | \$73,685             | \$55,263                       | \$1,676             | \$1,542             | NA<br>NA          | TBD           |
| Silerra County                       | \$50,220             | \$33,000                       | \$6,218             | \$4,548             | NA<br>NA          | TBD           |
| Silver City                          | \$190,000            | \$140,000                      | \$32,675            | \$32,302            | \$5,778           |               |
| ·                                    |                      |                                |                     |                     |                   | TBD           |
| Socorro                              | \$71,693<br>\$9,406  | \$27,074<br>\$5,414            | \$2,503<br>\$870    | \$1,886<br>\$914    | \$2,875<br>\$401  | TBD<br>TBD    |
| South Valley                         |                      |                                |                     |                     |                   | TBD           |
| Taos                                 | \$1,000,000          | \$800,000                      | \$50,887            | \$58,228            | \$1,667           | TBD           |
| Tucumcari                            | \$9,404              | \$7,017                        | \$860               | \$146               | NA<br>COC EE7     |               |
| TOTAL MARKETS                        | \$17,399,432         | \$9,040,279                    | \$600,005           | \$570,120           | \$96,557          | \$302,759     |
| CSAs, Farm Stands, &<br>Box Programs | \$3,211,478          | \$2,869,992                    | \$230,523           | \$230,523           | \$450,758         | \$ 258,888    |
| Grocery Stores                       | \$82,982             | \$82,982                       | \$41,491            | \$41,491            | NA                | NA            |
| Grand Totals                         | \$20,693,892         | \$11,993,253                   | \$872,019           | \$842,134           | \$547,315         | \$561,647     |